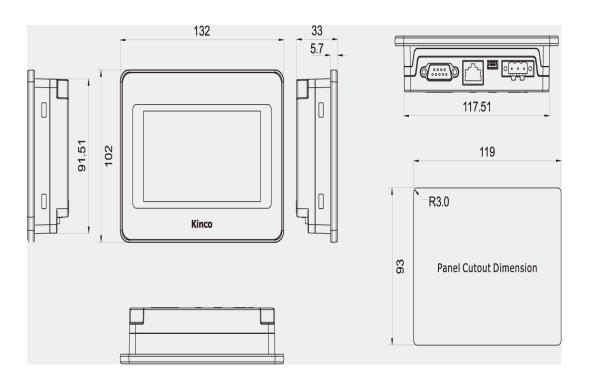

| Performance Specifications      |                                                             |
|---------------------------------|-------------------------------------------------------------|
| Display Display                 | 4.3" TFT                                                    |
| Resolution                      | 480 x 272 Pixels                                            |
| Color                           | 65,536 Colors                                               |
| Backlight                       | LED                                                         |
| Brightness                      | 250 cd/m²                                                   |
| Backlight Life                  | 50,000 Hrs                                                  |
| Touch Panel                     | 4-Wire Precision Resistance Network                         |
| Processor                       | 32-bit RISC CPU 800 MHz                                     |
| Memory                          | 128 MB FLASH, 64 MB DDR2                                    |
| Expandable Memory               | None                                                        |
| Recipe Memory & RTC             | 512 KB & RTC                                                |
| Printer Port                    | Serial Port                                                 |
| Ethernet                        | None                                                        |
| Program Download                | MINI USB Slave/Serial Port                                  |
| COM Port                        | COM0: RS232/RS485-2/RS485-4, COM2: RS232                    |
| Electrical Specifications       |                                                             |
| Rated Power                     | 2.4 W                                                       |
| Rated Voltage                   | 24 VDC                                                      |
| Input Range                     | 12~28 VDC                                                   |
| Power Down Allowed              | < 3 ms                                                      |
| Insulation Resistance           | > 50M Ω @ 500 VDC                                           |
| Dielectric Strength Test        | 500 VAC 1 Minute                                            |
| <b>Structure Specifications</b> |                                                             |
| Shell Color                     | Black                                                       |
| Shell Material                  | ABS                                                         |
| Dimensions (mm)                 | 132 x 102 x 33                                              |
| Cutout Size (mm)                | 119 x 93                                                    |
| Weight                          | 0.21 kg                                                     |
| Environment Specifications      |                                                             |
| Operating Temperature           | 0~50° C                                                     |
| Operating Humidity              | 10~90% Non-Condensing                                       |
| Storage Temperature             | -10~60° C                                                   |
| Storage Humidity                | 10~90% Non-Condensing                                       |
| Shockproof Test                 | 10~25 Hz (X,Y,Z Direction, 2G, 30 Minutes)                  |
| Cooling Method                  | Natural Air Cooling                                         |
| Certifications                  |                                                             |
| Degree of Protection            | IP65 (Front Panel)                                          |
| CE Certification                | Comply with EN61000-6-2:2005 and EN61000-6-4:2007 Standards |